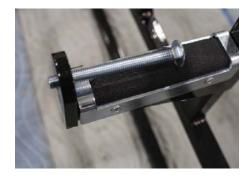

Carraige bolts install through each of the threaded tabs. You may need a 3/8" wrench to help install the carraige bolt through the tab. Thread on Nut and Tigtening Knob. Tighten the nut to the knob using a 1/2" wrench.