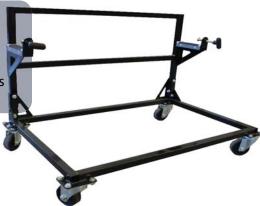

## **UPRIGHT ASSEMBLY**

For Streeter Super Stands Sprint and Kid Kart Uprights

## Included Hardware:

- -Casters (4)
- -Adjusting Knobs (2)
- -Frame Mounting Bolts and Nuts (3 each)
- -Carraige Bolts and Nuts (2 each)
- -Caster Mounting Bolts, Nuts and Washers (16 each)

Install Upright frame onto base. Tighten bolts (three per side) using 1/2" wrench/socket.