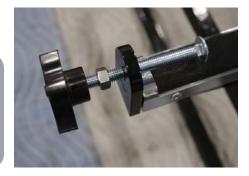

Carraige bolts install through each of the threaded tabs. You may need a 3/8" wrench to help install the carraige bolt through the tab. Thread on Nut and Tigtening Knob. Tighten the nut to the knob using a 1/2" wrench.