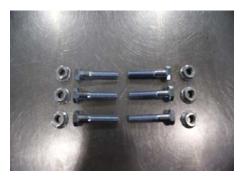

## Included Hardware:

- -Casters (4)
- -Adjusting Knobs (2)
- -Frame Mounting Bolts and Nuts (3 each)
- -Carraige Bolts and Nuts (2 each)
- -Caster Mounting Bolts, Nuts and Washers (16 each)

Install Upright frame onto base. Tighten bolts (three per side) using 1/2" wrench/socket.