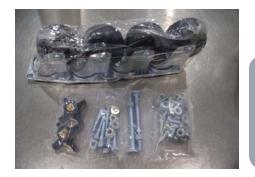

## Included Hardware:

- -Casters (4)
- -Adjusting Knobs (2)
- -Frame Mounting Bolts and Nuts (3 each)
- -Carraige Bolts and Nuts (2 each)
- -Caster Mounting Bolts, Nuts and Washers (16 each)

Install Upright frame onto base. Tighten bolts (three per side) using 1/2" wrench/socket.