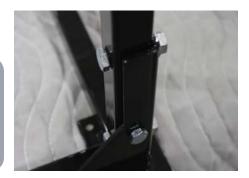

Carraige bolts install through each of the threaded tabs. You may need a 3/8" wrench to help install the carraige bolt through the tab. Thread on Nut and Tigtening Knob. Tighten the nut to the knob using a 1/2" wrench.